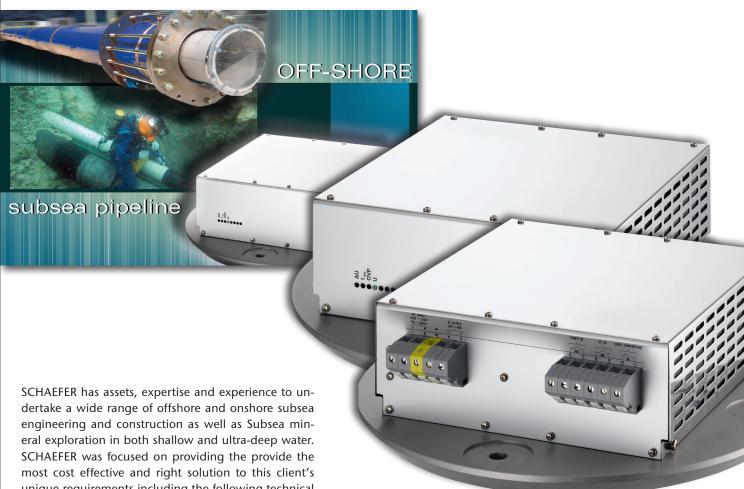

## Oil & Gas Industry

unique requirements including the following technical parameters:

- Extreme Environmental Challenges: High level of reliability, redundant fault tolerant capability
- Wide range of AC input supply
- Robust heat sink design to integrate into a sealed pipe
- Enhanced mechanical integration
- Over-temperature alarm
- DC OK with relay: A logic signal is given if the output voltage is below the specified limit.
- The unit is given additional protection by heavy coat of varnish on the printed circuit board and on the components.