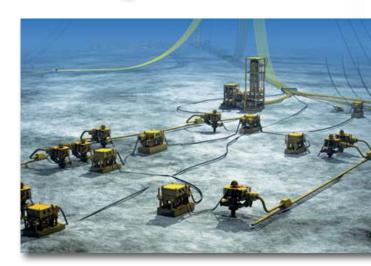

## Oil & Gas Industry

The Oil & Gas power supply industry is a technically challenging market. The effect of downtime, be it through maintenance, safety of otherwise is an inability to deliver the resource. Hazardous area 1, explosion proof solutions, are an indicator of ability. Deployed for many years, the powering in this field of application ensures that the decision to shut off the extraction of the resource is met unconditionally. SCHAEFER GmbH Germany continues to provide the power supplies with robust & reliable solutions for this market. With the expertise of design matched by the control and manufacturing process, compliance to the Client specification is met, tested & seen to be so by the Client's engineering staff .