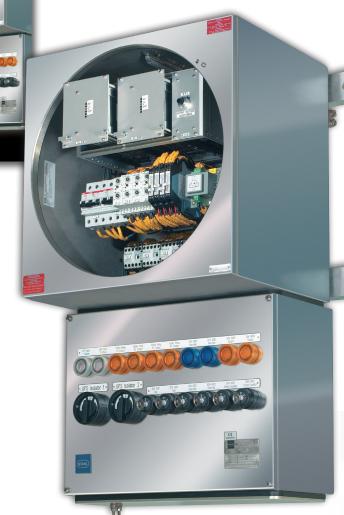

- For installation in explosive environments (hazardous area 1)
- Allowing the failure of a single power supply, not affecting the controlled output
- The overall power supply unit is housed within a certified Exd enclosure
- An Exe enclosure being attached to the Exd enclosure contains all terminations, operator indications and switches