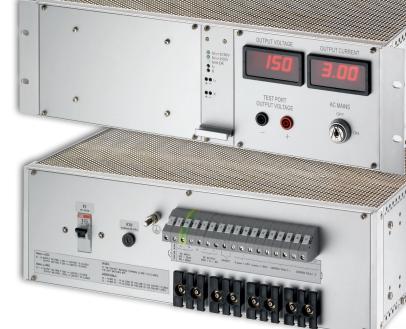

## **Power Generation Industry**

Our experience in electricity network operation helps to deliver safe, reliable and accessible power systems for some of the most complex power generation networks including. Therefore high performance with maximum energy efficiency is the goal of this coolant system control power supply module. SCHAEFER has designed this AC/DC power supply line in 3U height for optimal performance in one of the most demanding application areas - the power generation industry. This power generation industry project includes the following major key points:

- KTA 3507 Certified
- Reactor Core temperature evaluation
- High level of reliability, Redundant fault tolerant capability
- 19" Designed RACK mechanical solution
- Enhanced mechanical design
- Programmable output parameters through Client Interface
- Integrated switch mode Power Supply