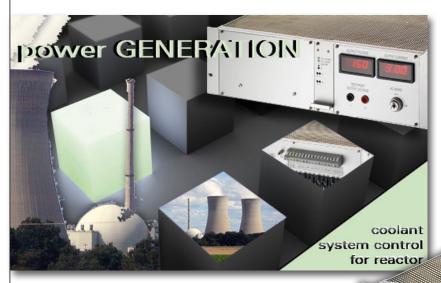

## **Power Generation Industry**

Our experience in electricity network operation helps to deliver safe, reliable and accessible power systems for some of the most complex power generation networks including. Therefore high performance with maximum energy efficiency is the goal of this coolant system control power supply module. SCHAEFER has designed this AC/DC power supply line in 3U height for optimal performance in one of the most demanding application areas - the power generation industry. This power generation industry project includes the following major key points:

- KTA 3507 Certified
- Reactor Core temperature evaluation
- High level of reliability, Redundant fault tolerant capability
- 19" Designed RACK mechanical solution
- Enhanced mechanical design
- Programmable output parameters through Client Interface
- Integrated switch mode Power Supply